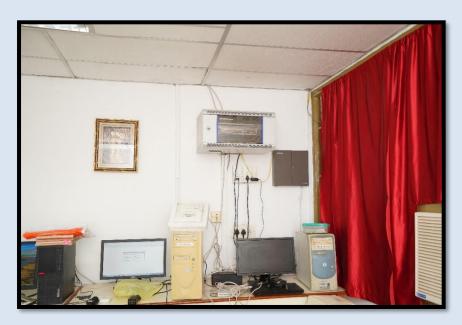

#### **Network Junction Box**

All Blocks are inter connected with Optical Fiber Media and each blocks are connected with Cat5 Cabling. Each and every department are inter connected with Gigabit Switches.