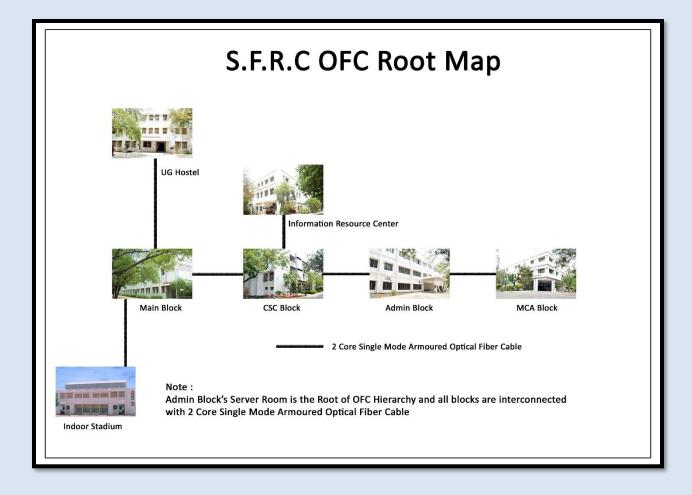

### Campus Network Mapping System Optic Fibre Cable (OFC) Root Map

To troubleshoot the network related issues quickly and easily, the campus network mapping scheme is prepared and maintained by the System Administrator.

#### **Network Junction Box**

All Blocks are inter connected with Optical Fiber Media and each blocks are connected with Cat5 Cabling. Each and every department are inter connected with Gigabit Switches.