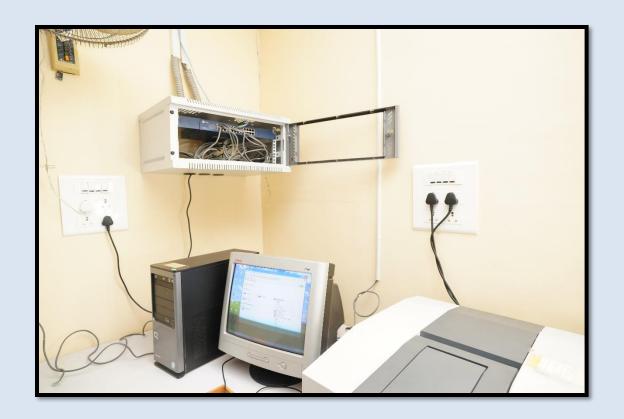

#### **Network Junction Box**

All Blocks are inter connected with Optical Fiber Media and each blocks are connected with Cat5 Cabling. Each and every department are inter connected with Gigabit Switches.